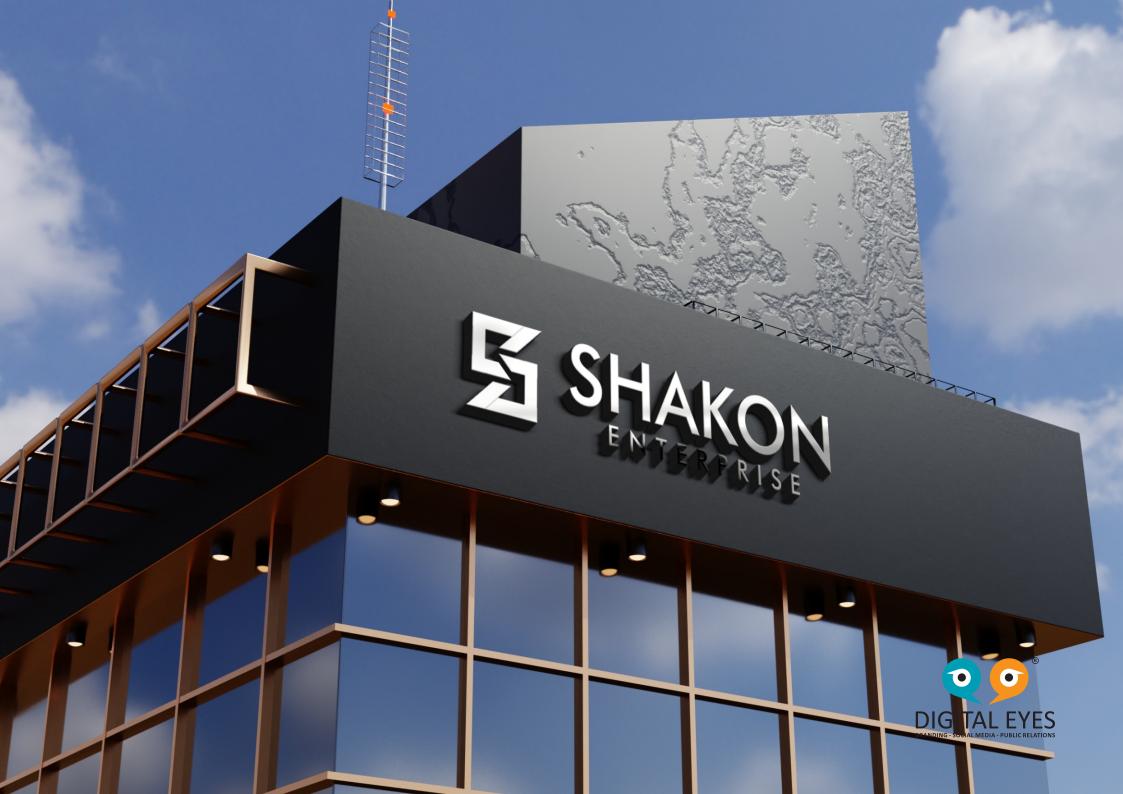

## Logo on Black Background

- Mockup showcasing the use of logo on different layouts

- Mockup showcasing the use of logo on different layouts

- Mockup showcasing the use of logo

## - Mockup showcasing the use of logo

logo can be placed on the product

Other Implementations & Thoughts we have worked with....

This designs are more general & referred designs which were not implemented further for your logo implementation...