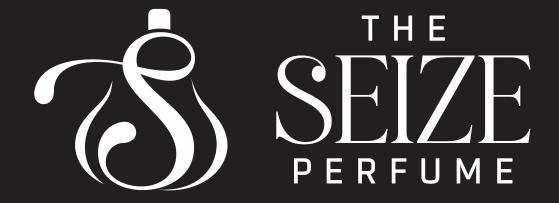

Project Title: The Seize Branding

## Seize the Essence of Luxury



- The primary shape of the logo is designed to resemble a high-end perfume bottle.
- This immediately communicates the product category to viewers, setting expectations for a premium, luxurious experience.
- The bottle shape can evoke elegance, sophistication, and a sense of exclusivity, aligning with the brand's identity.
- The embedded "S" could also symbolize the idea of seizing the moment or capturing a sense of allure and elegance, which are qualities often associated with high-end perfumes.







## Logo on Black Background































## Other Implementations & Thoughts we have worked with....









This designs are more general & referred designs which were not implemented further for your logo implementation...