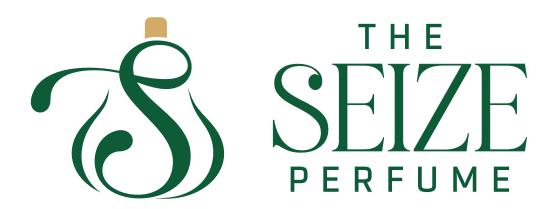

## Seize the Essence of Luxury

- The primary shape of the logo is designed to resemble a high-end perfume bottle.
- This immediately communicates the product category to viewers, setting expectations for a premium, luxurious experience.
- The bottle shape can evoke elegance, sophistication, and a sense of exclusivity, aligning with the brand's identity.
- The embedded "S" could also symbolize the idea of seizing the moment or capturing a sense of allure and elegance, which are qualities often associated with high-end perfumes.