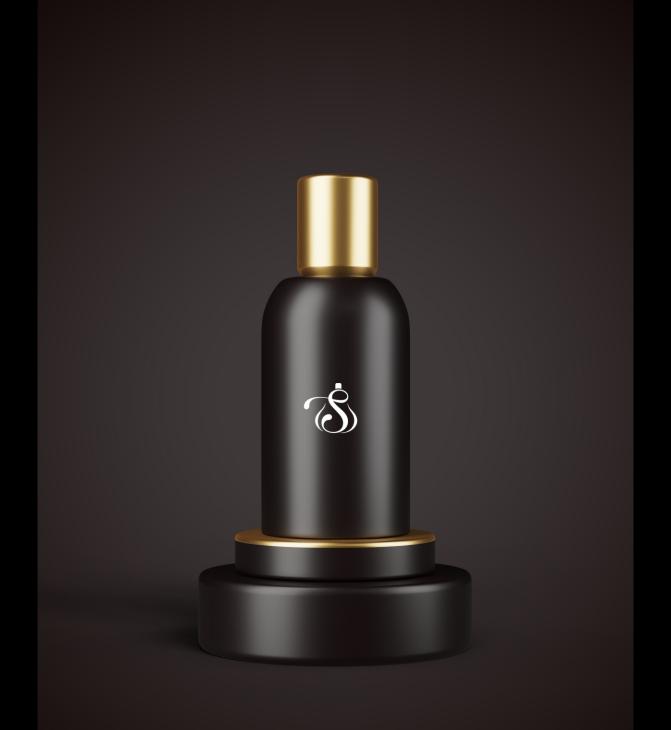

## Seize the Essence of Luxury

- The primary shape of the logo is designed to resemble a high-end perfume bottle.
- This immediately communicates the product category to viewers, setting expectations for a premium, luxurious experience.
- The bottle shape can evoke elegance, sophistication, and a sense of exclusivity, aligning with the brand's identity.
- The embedded "S" could also symbolize the idea of seizing the moment or capturing a sense of allure and elegance, which are qualities often associated with high-end perfumes.

## Logo on Black Background