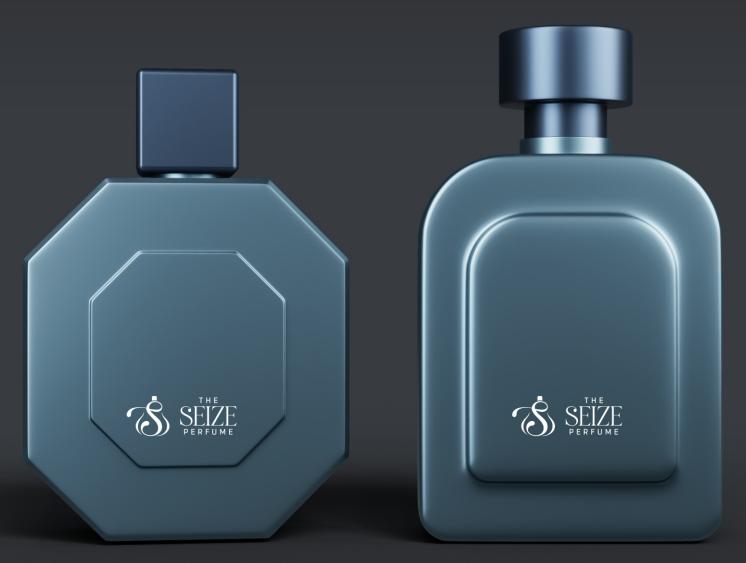

Project Title: The Seize Branding

## Seize the Essence of Luxury



- The primary shape of the logo is designed to resemble a high-end perfume bottle.
- This immediately communicates the product category to viewers, setting expectations for a premium, luxurious experience.
- The bottle shape can evoke elegance, sophistication, and a sense of exclusivity, aligning with the brand's identity.
- The embedded "S" could also symbolize the idea of seizing the moment or capturing a sense of allure and elegance, which are qualities often associated with high-end perfumes.







## Logo on Black Background































## Other Implementations & Thoughts we have worked with....









This designs are more general & referred designs which were not implemented further for your logo implementation...