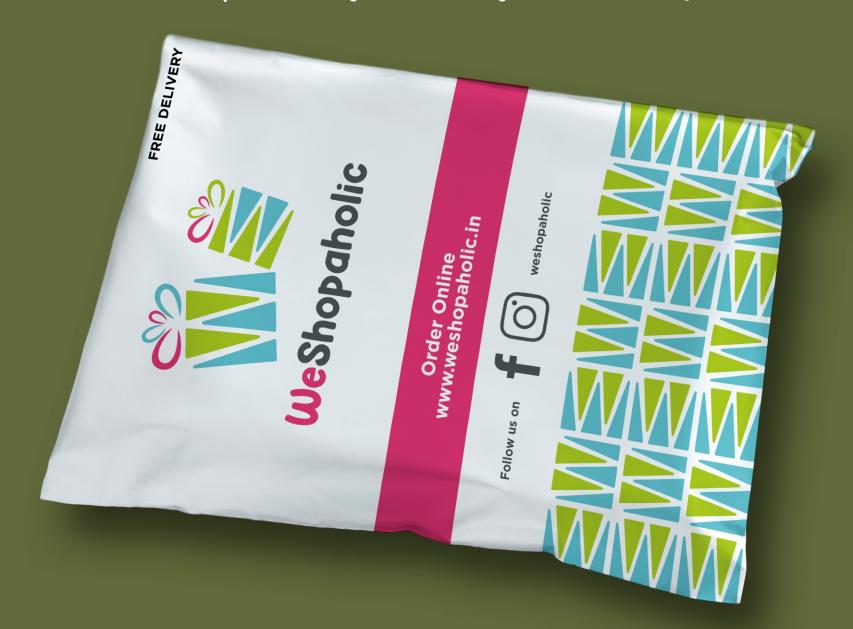

- logo can be easily printed in single color
- lowers stationery cost & looks elegant

- Mockup showcasing the use of logo on different layouts